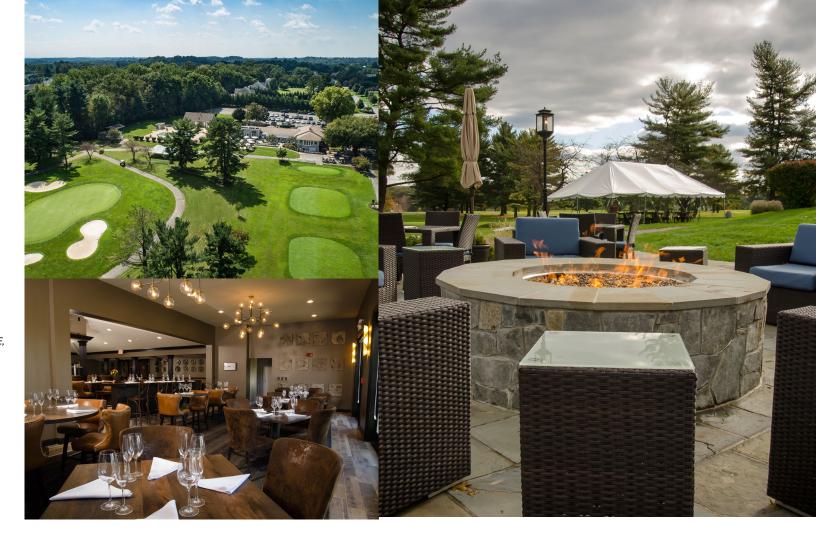

# EXPLORE OUR IMMERSIVE CLUB EXPERIENCE

We hope you enjoy this immersive experience, which gives you a small glimpse into our exceptional club atmosphere. Click "SEE YOURSELF HERE" to take a virtual tour of our space and explore everything the club has to offer. When you're ready, we'd be honored to show you more in person!

# **EVENT SPACE**

Montgomery Country Club's variety of elegant banquet and meeting rooms can accommodate up to 180 guests. Mix and match event spaces for ideal fit and function.

SEE YOURSELF HERE

montgomerycc.com