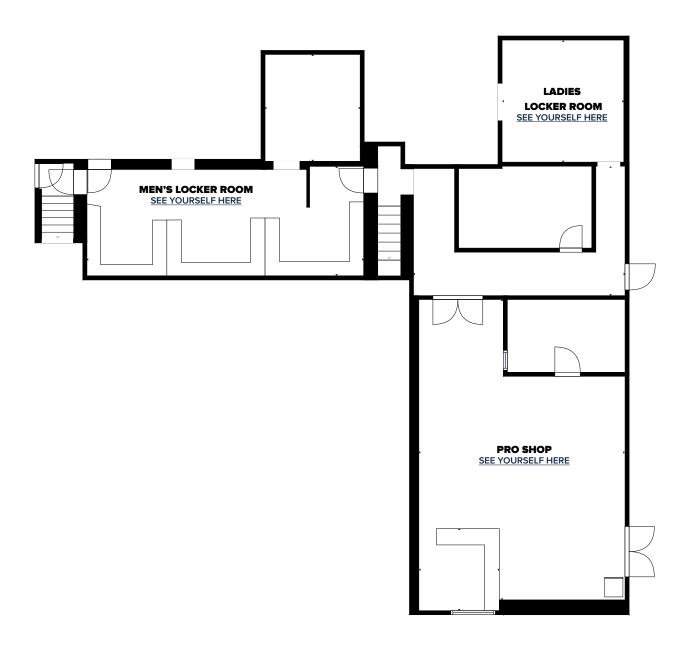

# EXPLORE OUR IMMERSIVE CLUB EXPERIENCE

We hope you enjoy this immersive experience, which gives you a small glimpse into our exceptional club atmosphere. Click "SEE YOURSELF HERE" to take a virtual tour of our space and explore everything the club has to offer. When you're ready, we'd be honored to show you more in person!

## **GROSS INTERNAL AREA**

FLOOR 1: 2255 sq. ft,210 m2 FLOOR 2: 5094 sq. ft,473 m2 TOTAL: 7349 sq. ft,683 m2 SIZES AND DIMENSIONS ARE APPROXIMATE, ACTUAL MAY VARY.

# **EVENT SPACE**

Montgomery Country Club's variety of elegant banquet and meeting rooms can accommodate up to 180 guests. Mix and match event spaces for ideal fit and function.



SEE YOURSELF HERE



montgomerycc.com



# FLOOR 1







### **EVENT SPACE CAPACITIES** FLOOR 2

### BALLROOM

Banquet: 160

Reception: 140 (with Dance Floor)

Theatre/Ceremony: 160 Conference Style: 100 Classroom: N/A U-Shape: 20

### LOWER DINING AREA

Banquet:40 Reception: 40

Theatre/Ceremony: N/A Conference Style: 40 Classroom: N/A U-Shape: N/A

### **UPPER DINING AREA**

Banquet: 25 Reception: N/A

Theatre/Ceremony: N/A Conference Style: 25 Classroom: N/A U-Shape: N/A

### LOWER PATIO AREA

Banquet: 25 Reception: N/A

Theatre/Ceremony: N/A Conference Style: N/A

### **HUSK & VINE RESTAURANT**

Banquet: 76 Reception: 76

Theatre/Ceremony: N/A Conference Style: N/A Classroom: N/A