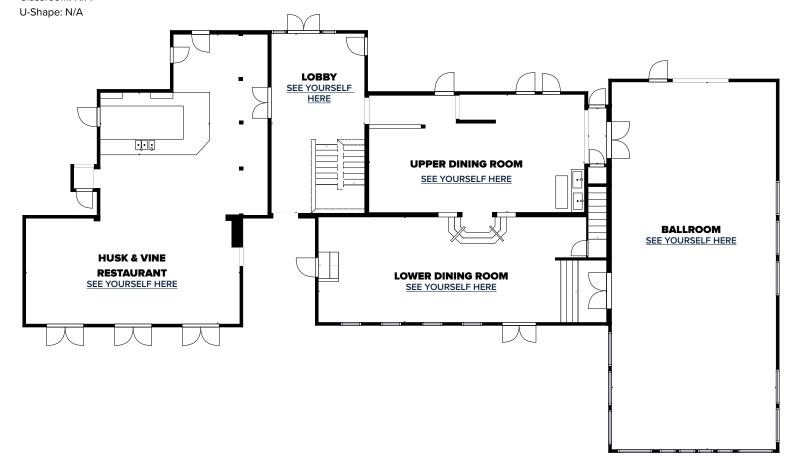

### **EVENT SPACE CAPACITIES** FLOOR 2

### BALLROOM

Banquet: 160

Reception: 140 (with Dance Floor)

Theatre/Ceremony: 160 Conference Style: 100 Classroom: N/A U-Shape: 20

### LOWER DINING AREA

Banquet:40 Reception: 40

Theatre/Ceremony: N/A Conference Style: 40 Classroom: N/A U-Shape: N/A

### **UPPER DINING AREA**

Banquet: 25 Reception: N/A

Theatre/Ceremony: N/A Conference Style: 25 Classroom: N/A U-Shape: N/A

### **HUSK & VINE RESTAURANT**

Banquet: 76 Reception: 76

Theatre/Ceremony: N/A Conference Style: N/A Classroom: N/A